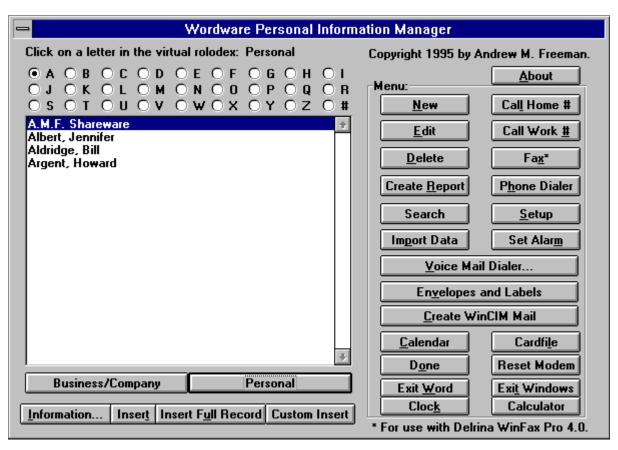

**Wordware Personal Information Manager for Word 6**: Finally, a PIM comes to Word. Easy to use and very efficient. Dial the phone, print a colorful address book, add an address to a document or business letter, create an envelope, and much more! Now supports up to 21,000 entries, the fastest BACKGROUND Faxing, and looks and feels like a real rolodex. Imports databases, Searches, Creates Letters, Dials Voice Mail, Faxes, and so much more! Manages an entire business! **SUPERIOR SHAREWARE** in **WINDOWS November 1994 Issue.** Included in September 1994 CompuServeCD. \$15 PIM.ZIP (Screen Shot Follows)