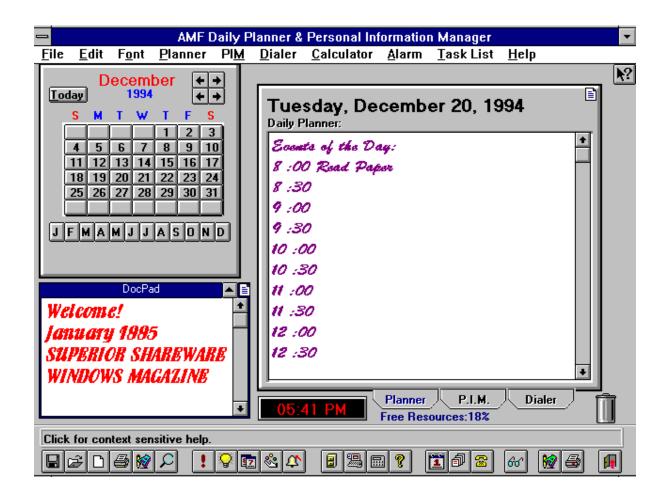

AMF Daily Planner & Personal Information Manager for Windows v3.0 (WPIM.ZIP): This PIM is the easiest one you will ever use. A full drag and drop interface is included with a perpetual calendar and planner to the year 9000. Beautiful 3-D, professional look. Store up to 21,000 entries in the Rolodex Style Phonebook. Yellow Pages and White Pages and full searching capabilities included. Dial the phone, Fax Documents using Delrina's WinFax Pro 4.0. Create business letters, schedule appointments with just a drag and drop. Edit and save text files, print them in any font you want. Create beautifully formatted reports of all your phonebook entries. Fits the FiloFax standard, as well as many others such as Day Runner, and Day Timer. Create envelopes and labels with multiple fonts and colors. Set up to 1,440 alarms per day. Stores an immense amount of data per day. Keep multiple years worth of data at your finger tips. Great for tax records and business planners. No restraints- store your appointments any way you want. Easy to use. Calculator and Clock included. A Personal Task List is included to balance daily tasks. View your appointments at a week at a glance. Anniversary, birthday, holiday reminders are a snap with the Event Master ™. NO TRAINING required. Import data using .MDB Access databases, or use tab or comma-delimited text files using the revolutionary Import Wizard ™. Context sensitive help is included. Please see the help file - PIM.HLP for more information. SUPERIOR SHAREWARE in WINDOWS Magazine's January 1995 issue! WPIM.ZIP \$21.95 (or as low as \$4.95 in bulk) (Screen Shot Follows)